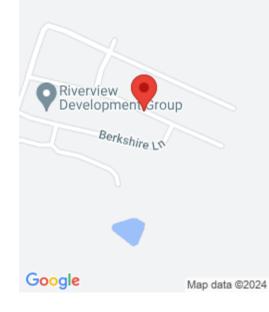

# **Location Details**

County: Scott Scott

**Directions:** Georgetown Bypass, South on Christian Avenue. Left onto Southgate to Berkshire. When Berkshire ends turn right onto Wysteria.

Zoning: AR

Area Desc: 005 - Scott County Topography: Gently Rolling,Level