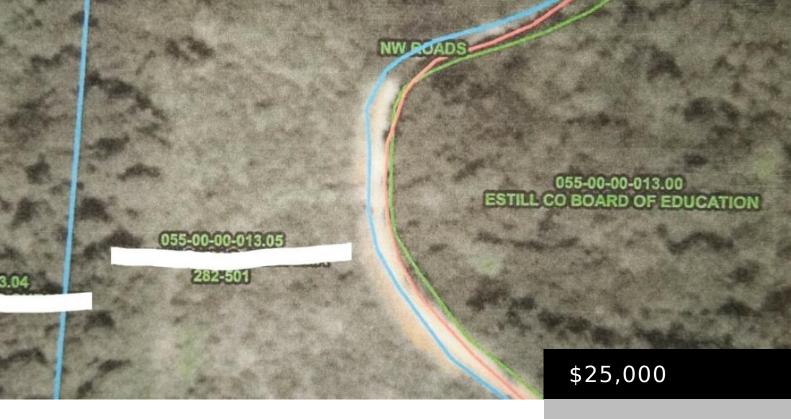

## WITT RIDGE RD, KENTUCKY 40336, USA

https://www.kyprimerealty.com

Looking for room to grow??? Mini farm??? Look no further. With just over 6 acres, you have so much potential.

**Shayne Puckett** 

- 0.00 haths
- Farm
- Land-Farm/Land
- Pending
- 0.00 acres

# **Property Details**

**Lot Dimensions:** 6.07 acres **Finished Area Total:** 0.00

**Unfinished Area Total:** 0.00 **Farm w/House:** No