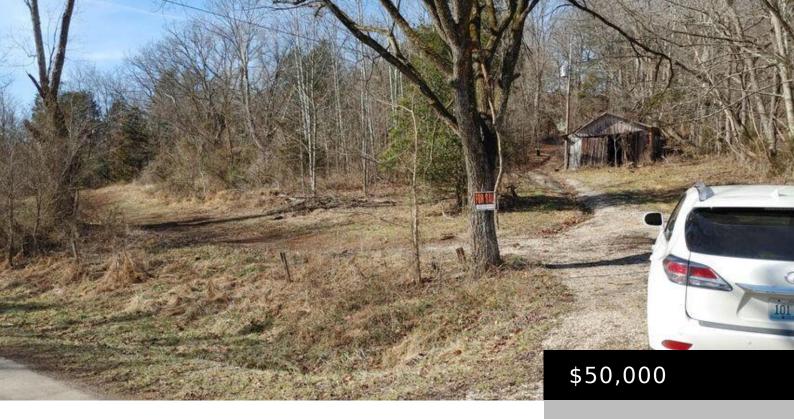

## WINSTON RD, KENTUCKY 40336, USA

https://www.kyprimerealty.com

Double lot with no regulations. Being sold by the boundary/deed. Road frontage on Winston Road and KY 52. Utilities available at Winston Road. Seller in process of completing clean-up. Calling listing agent with further questions.

#### **Location Details**

County: Estill Estill Area Desc: 020 - Estill County

Directions: From Richmond Rd. 52E to Estill Co Travel Topography: Cleared, Gently

1 mile then turn right on Winston Rd. Follow a little Rolling, Wooded

over a mile to property on left. Look for sign.

School District: Estill County - 20 Intermediate School: West Irvine

Middle or Junior School: Estill Co
High School: Estill Co