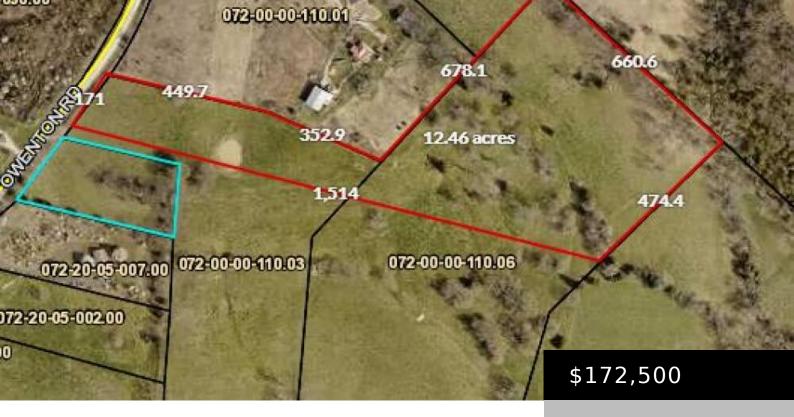

### **OWENTON RD, FRANKFORT, KY 40601, USA**

https://www.kyprimerealty.com

Amazing farm, 10 minutes from Downtown Frankfort. Peaks Mill Area / Owenton Rd areas offer beautiful rolling farmland, rich soils. stone fences, Elkhorn Creek is within a half mile, crop, cattle and recreational land with an abundance of wildlife. The views in all directions are priceless. Multiple options available for additional land. There are additional [...]

#### **Location Details**

County: Franklin Franklin County

Area Desc: 014 - Franklin County

**Directions:** Owenton Rd to Old Owenton Rd. Signs on **Zoning:** AR

right.

School District: Franklin County - 14 Elementary School: Peaks Mill
Intermediate School: Not Applicable Middle or Junior School: Elkhorn Middle

## **Property Details**

**Lot Dimensions:** See attached plat **Finished Area Total:** 0.00

**Unfinished Area Total:** 0.00 Farm w/House: No

## **Property Features**

**Road Frontage:** 187.0000 Fencing: Wire