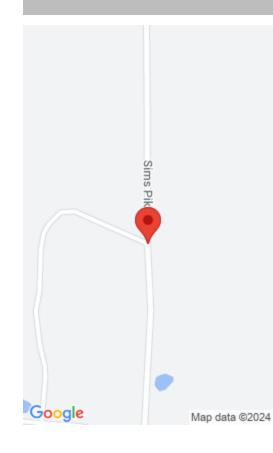

## **Location Details**

County: Scott, Scott

**Directions:** US 25 North to Cherry Blossom, Turn right and cover over I-75 to Sims Road on the left and the property is on the left