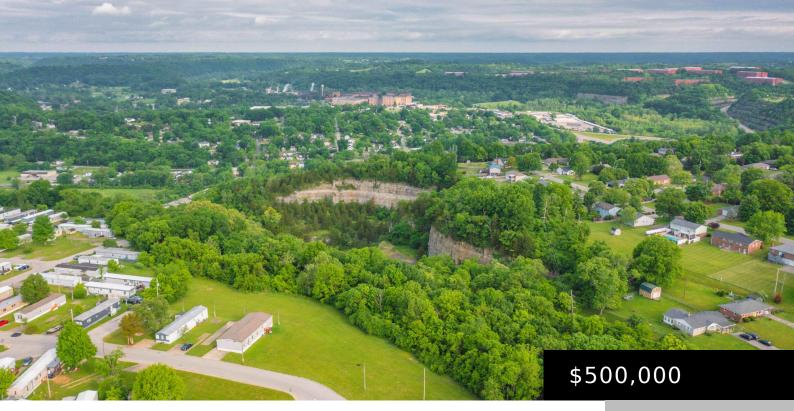

## **ROUSE AVE, FRANKFORT, KY 40601, USA**

https://www.kyprimerealty.com

Discover a golden opportunity in the heart of Frankfort, KY's thriving Industrial Park with this expansive 16.26-acre parcel of commercial land. Nestled amidst a prime location known for its vibrant business environment, this vast property offers an array of possibilities for entrepreneurial minds and visionary investors. Boasting excellent connectivity and easy access to major transportation [...]

## **Location Details**

County: Franklin, Franklin Area Desc: 014 - Franklin County

**Directions:** Located off Rouse Ave