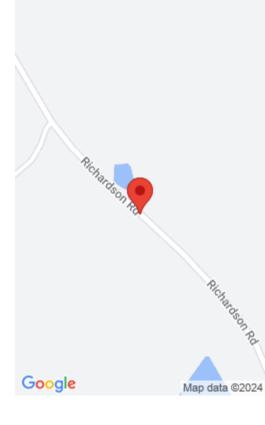

## RICHARDSON RD, KENTUCKY 42544, USA

https://www.kyprimerealty.com

Wooded lot located less than a mile from a boat ramp. Access to water and electricity present.

**Tonya Foster** 

- 0.00 baths
- Lot
- Land-Farm/Land
- Active
- 0.00 acres

#### **Location Details**

County: Wayne Wayne Area Desc: 070 - Wayne

County

**Directions:** From Somerset take West Highway 80 toward Nancy, Turn left on Highway 196 go about 9 miles, turn left

onto Richardson Road and continue on for about 3.5 miles and

the property will be on the left.

School District: Russell County - 46 Elementary School: Nancy

Intermediate School: Not Applicable Middle or Junior School:

Wayne Co

High School: Southwestern