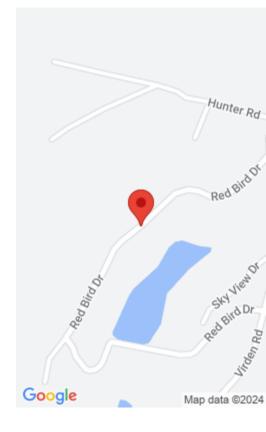

#### **Location Details**

County: Powell Powell County

Area Desc: 019 - Powell County

Intermediate School: Not

Applicable

**Directions:** From Hwy 82 (Spout Springs Rd), turn onto Hwy 15 (Winchester Road), turn left onto KY 3352 (Virden Ridge Rd, turn right onto Red Bird Ln, The property will be located

on the left.

Middle or Junior School: Powell Co

High School: Powell Co