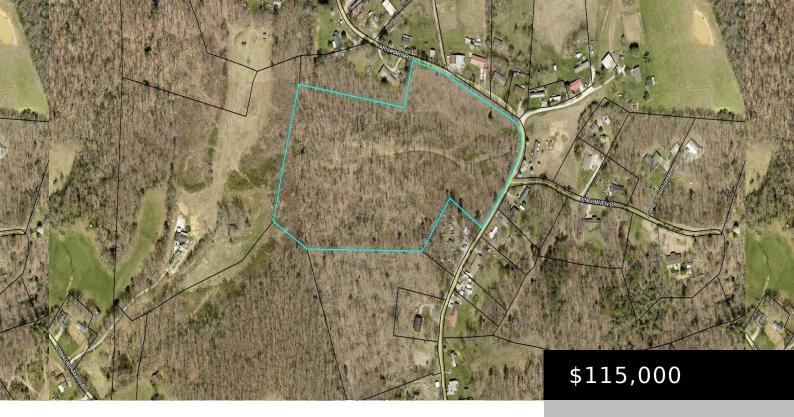

### PARIS KARR RD, KENTUCKY 40737, USA

https://www.kyprimerealty.com

15 acres available on a level lot with a road already built in the center of the property. This would be a great location to build your dream home and have a mini farm. It would also be a great investment for a new subdivision. Located just minutes from I-75 and not far from the [...]

#### **Location Details**

**County:** Laurel Laurel Area Desc: 044 - Laurel

County

**Directions:** From I-75 South take exit 29 take a right to Rooks Branch **School District:** Laurel Rd. turn right. Take Rooks Branch Rd to Paris Karr Road. Property is on the left sign on property. The address right next to the property is

1805 Paris Karr and goes to 1535 Paris Karr. This is the road frontage.

County - 44

Intermediate School: Not Applicable

Middle or Junior School: South Laurel

**High School:** South Laurel