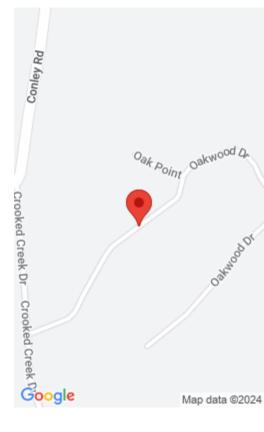

### **Location Details**

County: Laurel Laurel Area Desc: 044 - Laurel County

**Directions:** From I-75, Exit #38, Travel East On 192 By-Pass 
To Right On Hw 229. Travel Approximately One Mile To Left 
44

On Conley To Right Into Crooked Creek, Left On Oakwood Drive. Look For Sign On Right.Showing Requirements Show

**Anytime** 

Elementary School: Bush Intermediate School: Not

Applicable

Middle or Junior School: North Laurel High School: South Laurel