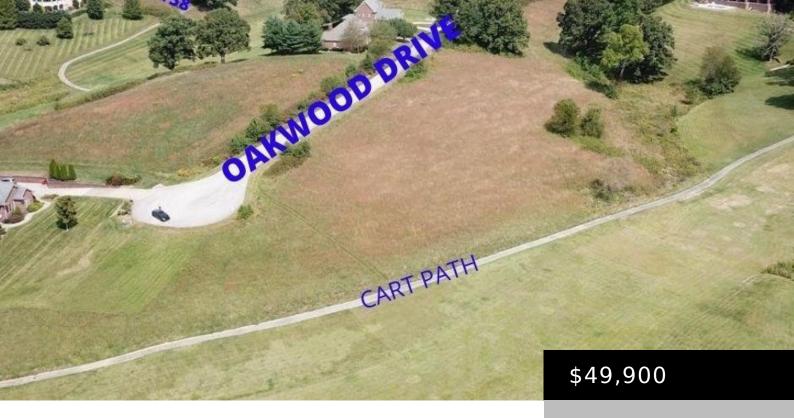

### **OAKWOOD DR, KENTUCKY 40744, USA**

https://www.kyprimerealty.com

If You Are Thinking Of Building Your Dream Home, You May Want To Consider This Lot In The Oaks Of London, Crooked Creek Golf Community. This Lot Would Be Perfect For A Walk Out Basement, Views Of Golf Course And Mountain Views As Well...Great Location! Lot #58 On Oakwood Drive.

### **Location Details**

County: Laurel Laurel Area Desc: 044 - Laurel County

**Directions:** From I-75, Exit #38, Travel East On 192 By-Pass 
To Right On Hw 229. Travel Approximately One Mile To Left 
44

On Conley To Right Into Crooked Creek, Left On Oakwood Drive. Look For Sign On Right.Showing Requirements Show

**Anytime** 

Elementary School: Bush Intermediate School: Not

Applicable

Middle or Junior School: North Laurel High School: South Laurel