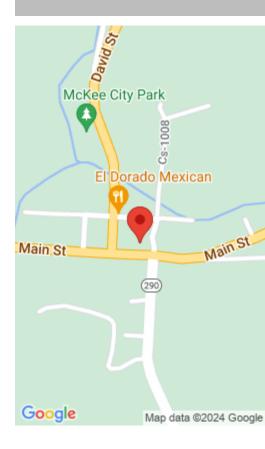

### **Location Details**

County: Jackson Jackson

**Directions:** Exit 77 off I 75 South. Continue on Walnut Meadow Rd. Take KY-21 E/Big Hill Rd to US-421 S in Jackson County. Property is located on the left. You will see Fugate's Service Center. The gravel drive ju