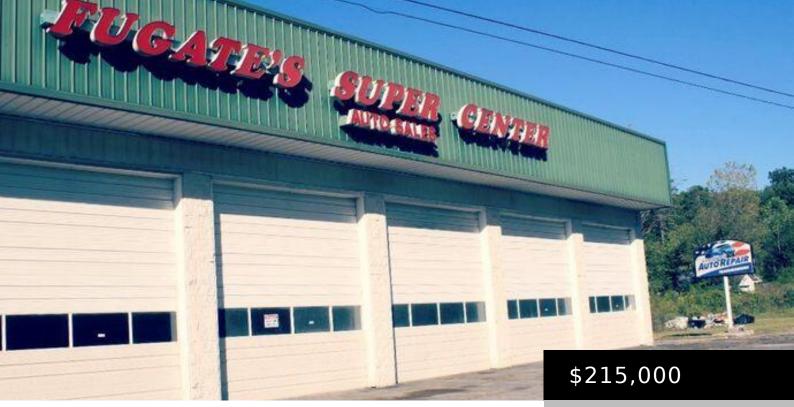

#### MCKEE, KY 40447, USA https://www.kyprimerealty.com

Are You Looking To Run A Business And Build Your DREAM Home Or Build Many Homes? Big Hill Estates And Fugate's Service Center Is The Place You Have Dreamed Of. Huge 5 Bay Service Center Is Situated On almost 4 Acres with 19 Additional Wooded Lots. These lots are divided & Plated As Individual Buildable [...]

### **Location Details**

County: Jackson Jackson

**Directions:** Exit 77 off I 75 South. Continue on Walnut Meadow Rd. Take KY-21 E/Big Hill Rd to US-421 S in Jackson County. Property is located on the left. You will see Fugate's Service Center. The gravel drive ju