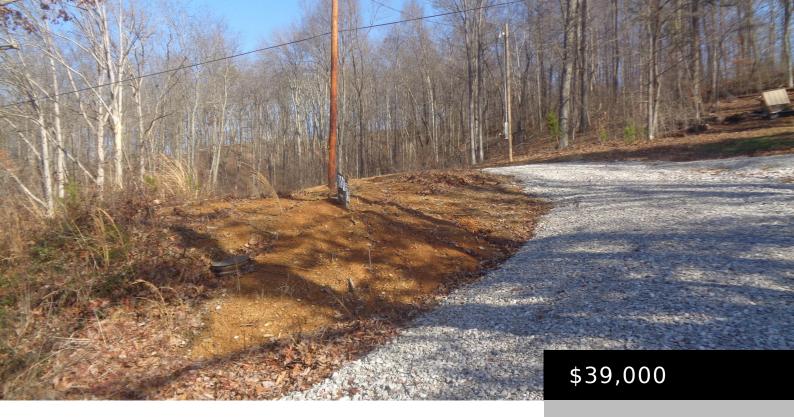

#### EAST BERNSTADT, KY 40729, USA

https://www.kyprimerealty.com

Looking for a place to put your tiny house, mobile home, park your camper or motor home or build. This might just be what you need. These lots are located in Freeman Trace Subdivision development and vary in size beginning at 1/2 acre and going up in size to 7 acres. Lots are from cleared [...]

#### **Location Details**

County: Laurel Laurel Area Desc: 044 - Laurel County

**Directions:** : From I-75 Southbound exit 41 turn left toward London continue straight at light onto Hal Rodgers Pkwy. Go 1 mile then left on New 30 just past Harley Davidson. Go 5 miles then right on Freeman Branch Rd, Approx 1 mile to

development. Lot #'s are on lots.

Zoning: Other School District: Laurel County -

44

Intermediate School: Not Applicable