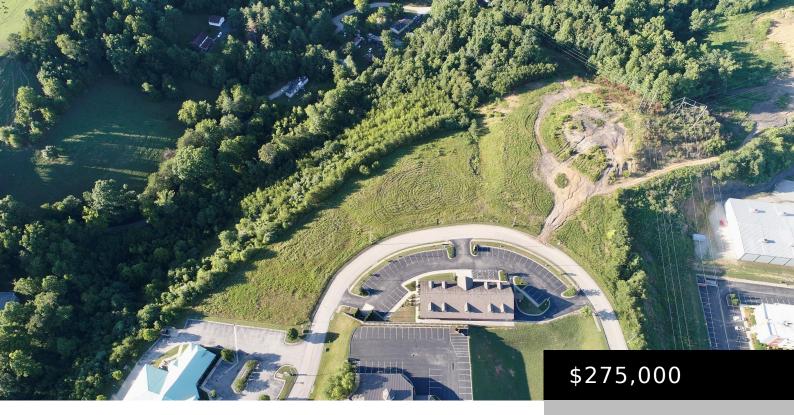

## LONDON MOUNTAIN VIEW DR, LONDON, KY 40741, USA

https://www.kyprimerealty.com

Prime commercial lot just off Exit 41 and Interstate 75. Lot is located in a high traffic commercial area, in an established commercial area. Neighboring businesses include various medical services, restaurants, hotels, retail space and convenience stores/gas stations. Adjacent lots are available should more acreage be needed. The possibilities are unlimited.

## **Location Details**

County: Laurel, Laurel

Area Desc: 044
- Laurel County

**Directions:** From I-75, Exit 41, West on Hwy 80 (Russell Dyche Highway), right onto London Mountain View Drive, up the hill. 4th & 5th lot on left past