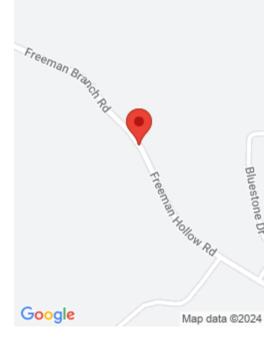

#### **Location Details**

County: Laurel Laurel

Area Desc: 044 -Laurel County

**Directions:** From I 75 Southbound exit 41 London turn left toward London, straight thru at light onto Hal Rodgers Parkway approx 1 mile left on New 30 just past Harley Davidson. Go 5 miles then right on Freeman Branch Rd. Go approx 1/2 mile to property on the left. Driveway is already in. Sign on top of hill can be seen from road.