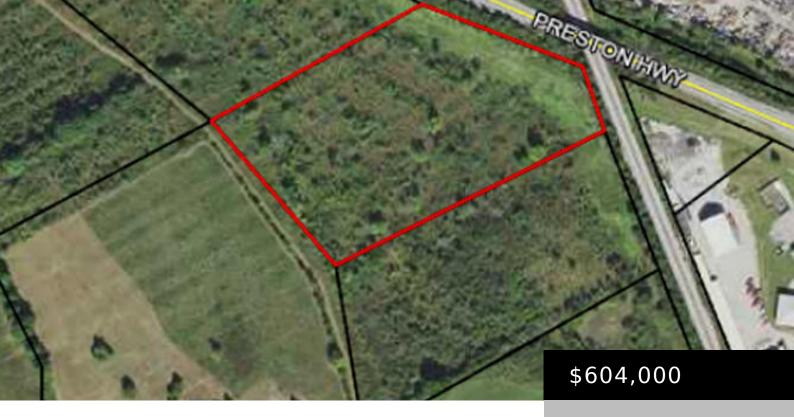

#### PRESTON HWY, SHEPHERDSVILLE, KY, USA

https://www.kyprimerealty.com

Excellent development opportunity – 6.04 acres zones IL (Light Industrial) located approx. 1 mile from I-65. This property is also part of a larger development opportunity that includes a total of 84+ acres zoned B-1 (business), A-1 (agricultural) and IL – (Light Industrial) which may all be purchased as well. This property is located approx. [...]

#### **Location Details**

**County:** Bullitt Bullitt Area Desc: 051 - Bullitt

County

**Directions:** Directions: (google address 1689 S. Preston Hwy) from Zoning: Other Louisville - Gene Snyder fwy head south on I-65 S - 9.3 miles, take

exit 116 for KY-480 toward KY-6, keep right at the fork and merge onto KY-480 w/Cedar Grove Rd. 0.9 mi. turn right only KY-61N, destination will be on the left. Or from Lebanon Junction head NE on KY-61 N twrd Collings Hill Rd. 9.4 miles, the destination will be on