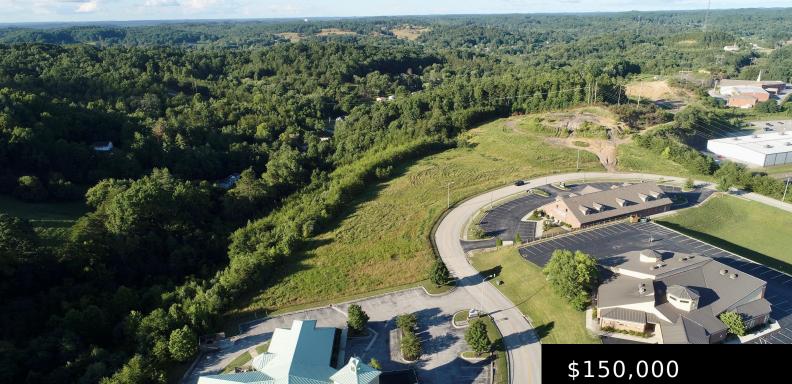

## LONDON MOUNTAIN VIEW DR, LONDON, KY 40741, USA

https://www.kyprimerealty.com

Prime commercial lot just off Exit 41 and Interstate 75. Lot is located in a high traffic commercial area, in an established commercial area. Neighboring businesses include various medical services, restaurants, hotels, retail space and convenience stores/gas stations. Adjacent lots are available should more acreage be needed. The possibilities are unlimited.

## **Location Details**

County: Laurel, Laurel

**Directions:** From I-75, Exit 41 West on Hwy 80 (Russell Dyche Hwy), right onto London Mountain View Drive, to top of hill. Third lot past Commonwealth Cancer Center.