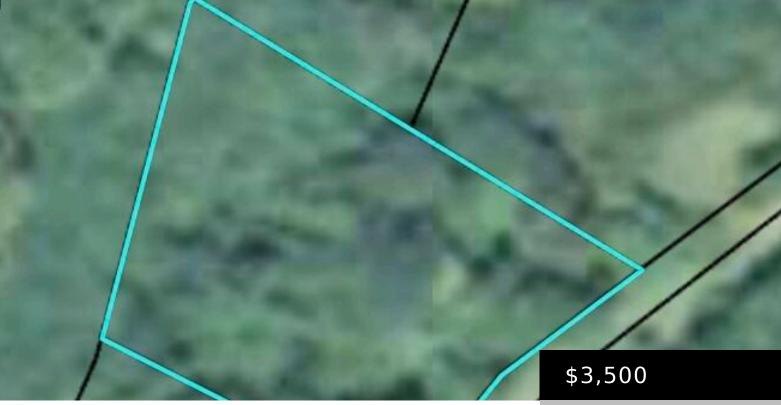

#### LAKE RD & COLLINS RD, KENTUCKY 42634, USA

https://www.kyprimerealty.com

1Lot close to Lake and Daniel Boone National Forest

**Tammy Stevens** 

- Lot
- Land-Farm/Land
- Pending
- 0.00 acres

### **Property Details**

Lot Dimensions: 270.7 x 170.5 x 197.4 x 190.3 (approximate)Finished Area Total: 0.00Unfinished Area Total: 0.00Farm w/House: No

— Fees&Taxes

Tax Rate: 0.87092

# Miscellaneous

Water Source: Public Present Use: Other,Recreation Possession of Farm: Close Of Escrow **Conservation Easement:** No **Best Use:** Recreation,Residential