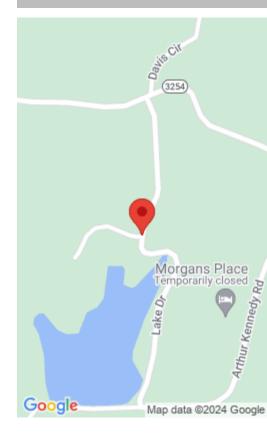

#### **Location Details**

County: McCreary McCreary

**Directions:** From Hwy 27, turn left onto Ky-90E, go approximately 2 miles and turn right onto Hwy 3254 (Vanover Ridge Road), go 2 miles and turn right onto Cumberland Falls Estates Road/Lake Road, then turn right onto Collins Road. Signs at property