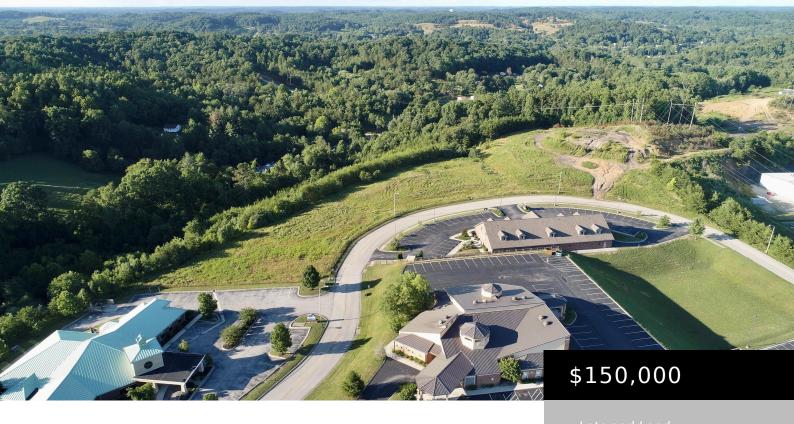

## LONDON MOUNTAIN VIEW DR, LONDON, KY 40741, USA

https://www.kyprimerealty.com

Prime commercial lot just off Exit 41 and Interstate 75. Lot is located in a high traffic commercial area, in an established commercial area. Neighboring businesses include various medical services, restaurants, hotels, retail space and convenience stores/gas stations. Adjacent lots are available should more acreage be needed. The possibilities are unlimited.

## **Location Details**

County: Laurel, Laurel

**Directions:** From I-75, Exit 41 west on Hwy 80 (Russell Dyche Hwy), right onto London Mountain View Drive to top of hill. 2nd lot past Commonwealth Cancer Center.