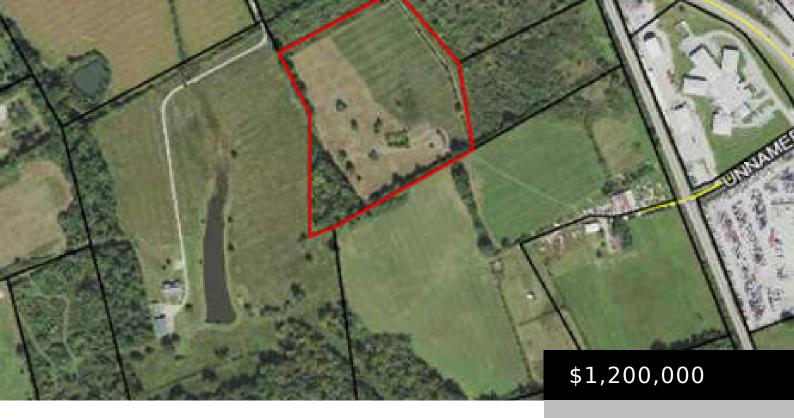

# 9 PRESTON HWY #7, LEBANON JUNCTION, KY 40150, USA

https://www.kyprimerealty.com

Excellent development opportunity – 12 acres zoned as A-1 (agricultural) located approx.1 mile from I-65. In addition, there are 10 acres zoned B-1 (business) also available for purchase – this site is the main access to the Old Preston Hwy site plat and has direct access to the railroad. This property also has sewer, water [...]