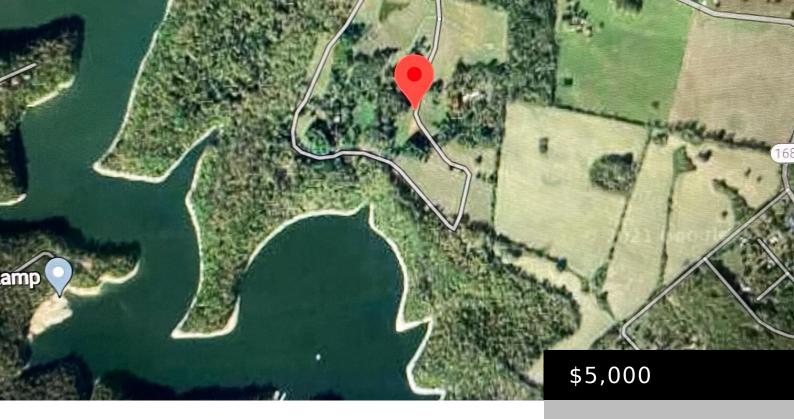

## JAMESTOWN, KY, USA

https://www.kyprimerealty.com

Beautiful building lot in Captains Point subdivision in Jamestown. Restricted. Near Lake Cumberland. Must be purchased with Lot # 62, for a total of 1.2 acres, for a total price of \$10,000. Buyers must rely on their own investigation as to exact location, condition, restrictions, size, boundaries, etc.

### **Location Details**

County: Russell Russell Area Desc: 046 - Russell

County

**Directions:** From Hwy 127, turn SE onto Hwy 619. Go

approximately 5 miles. Continue straight onto Hwy. 1680. Go

Applicable

approximately 5 miles. Continue straight onto Hwy. 1680. Go approximately 1.4 miles. Turn right onto Pleasant Hill Road. Go approximately 4/10 of a mile. At entrance to Captains Point, turn

right onto Anchor Way. Lot on left.