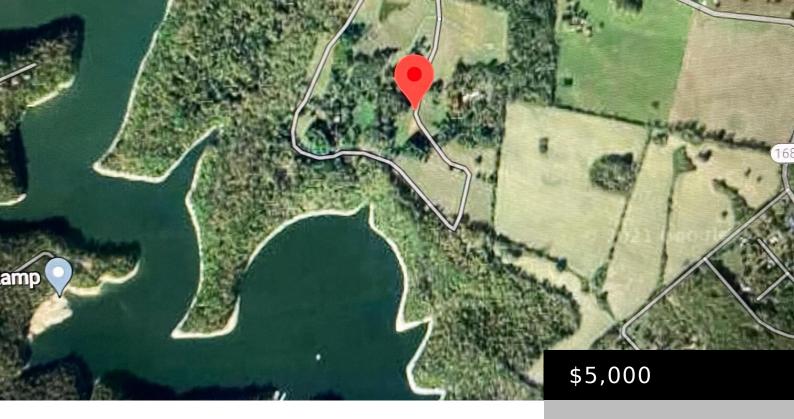

### JAMESTOWN, KY, USA

https://www.kyprimerealty.com

Beautiful building lot in Captains Point subdivision in Jamestown. Restricted. Near Lake Cumberland. Must be purchased with Lot # 63, for a total of 1.2 acres, for a total price of \$10,000. Buyers must rely on their own investigation as to exact location, condition, restrictions, size, boundaries, etc.

#### **Location Details**

County: Russell Russell Area Desc: 046 - Russell

County

**Directions:** From Hwy 127, turn SE onto Hwy 619. Go Intermediate School: Not approximately 5 miles. Continue straight onto Hwy. 1680. Go approximately 1.4 miles. Turn right onto Pleasant Hill Road. Go