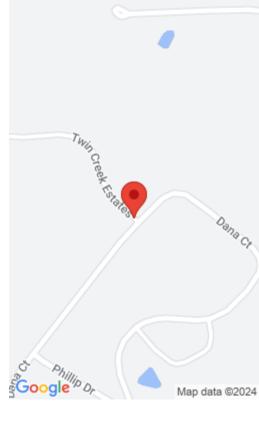

#### **Location Details**

County: Russell Russell Area Desc: 046 - Russell

County

**Directions:** From the Cumberland Parkway go SOUTH on Intermediate School: Not US-127. Follow US-127 S to Woodridge School Rd. Turn left onto Applicable

Wooldridge School Rd. Go approximately 1.5 miles. Once you enter Twin Creeks Estates, drive to section #2. Lot #6 will be on

the left.

Middle or Junior School: Russell Co High School: Russell Co