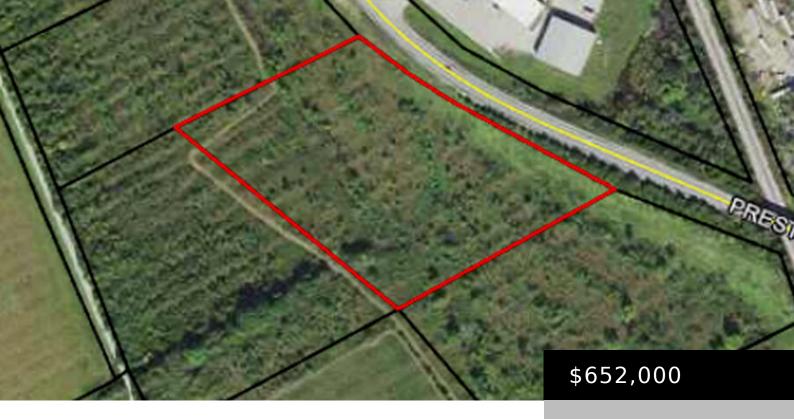

#### 6 PRESTON HWY, LOUISVILLE, KY 40219, USA

https://www.kyprimerealty.com

Excellent development opportunity – 6.52 acres zones IL (Light Industrial) located approx. 1 mile from I-65. This property is also part of a larger development opportunity that includes a total of 90+ acres zoned B-1 (business), A-1 (agricultural) and IL – (Light Industrial) which may all be purchased as well. This property is located approx. [...]

#### **Location Details**

County: Bullitt Bullitt Area Desc: 051 - Bullitt

County

**Directions:** Directions: (google address 1689 S. Preston Hwy) from Zoning: Other Louisville - Gene Snyder fwy head south on I-65 S - 9.3 miles, take

exit 116 for KY-480 toward KY-6, keep right at the fork and merge onto KY-480 w/Cedar Grove Rd. 0.9 mi. turn right only KY-61N, destination will be on the left. Or from Lebanon Junction head NE on KY-61 N twrd Collings Hill Rd. 9.4 miles, the destination will be on