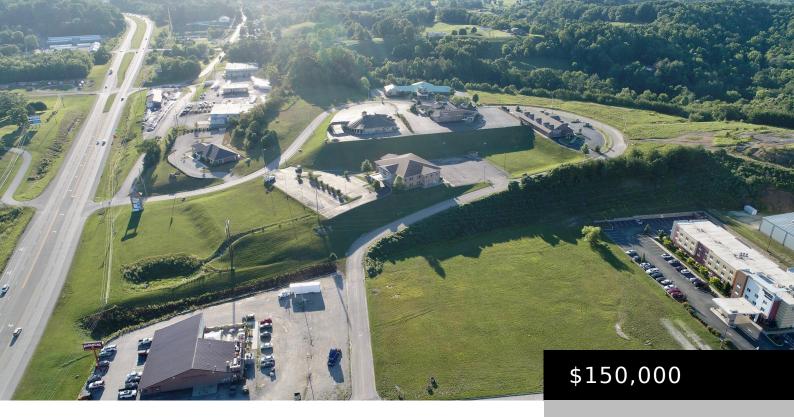

## LONDON MOUNTAIN VIEW DR, LONDON, KY 40741, USA

https://www.kyprimerealty.com

Prime commercial lot just off Exit 41 and Interstate 75. Lot is located in a high traffic commercial area, in an established commercial area. Neighboring businesses include various medical services, restaurants, hotels, retail space and convenience stores/gas stations. Adjacent lots are available should more acreage be needed. The possibilities are unlimited.

## **Location Details**

County: Laurel, Laurel

Area Desc: 044
- Laurel County

Directions: From I-75, Exit 41, west on Hwy 80 (Russel Dyche Hwy), right onto

London Mountain View Drive, follow to top of hill. Lot # 6 is first lot past

Commonwealth Cancer Center, on left.