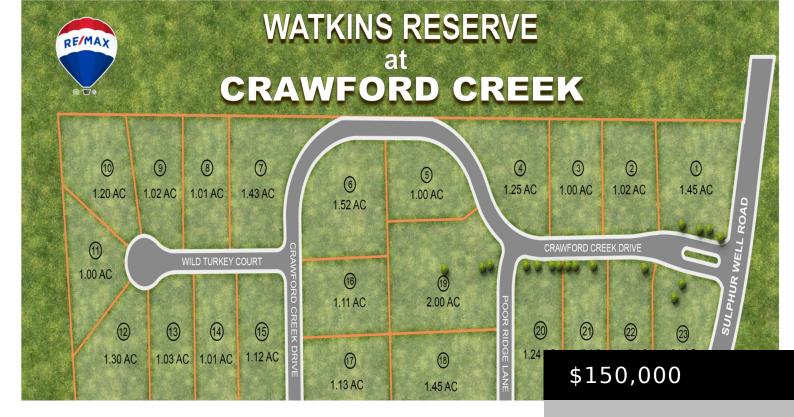

#### **NICHOLASVILLE, KY 40356, USA**

https://www.kyprimerealty.com

Watkins Reserve at Crawford Creek is the newest 1+ acre development located conveniently just off of US27Bypass. This exceptional development has preserved the original trees to allow great trees lines and shade. Amazing lots with views of farm land and greenspace. Enjoy taking a walk on the sidewalks. Developer to install additional trees. Custom Entrance [...]

#### **Location Details**

County: Jessamine Jessamine

**Directions:** us27 to connector road to sulphur well,

development on right

**Elementary School:** Warner

Middle or Junior School: East Jessamine Middle