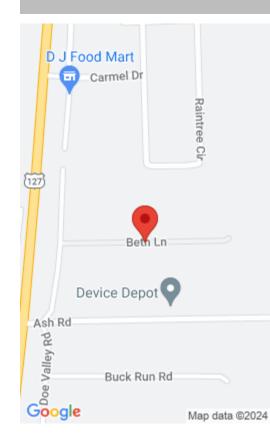

### **Location Details**

County: Lincoln Lincoln Area Desc: 024 - Lincoln

County

**Elementary School:** 

Directions: Head west toward US-127 S/Hustonville RdContinue onto Walton AveTurn left onto US-127 S/Hustonville Rd Continue

to follow US-127 STurn left onto Ash RdTurn left at the 1st cross

street onto Doe Valley RdTurn right onto Beth Ln

Intermediate School: Not Applicable **Middle or Junior School:** 

Lincoln Co

Hustonville

High School: Lincoln Co