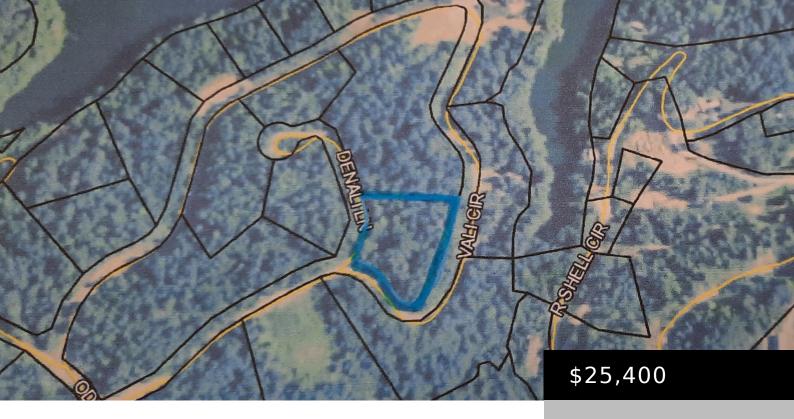

#### LONDON, KY, USA

https://www.kyprimerealty.com

Beautiful wooded lot near Wood Creek Lake. The lot begins at Denali Lane with 586 feet of road frontage on Vali Circle plus 195 feet on Denali Lane. (per subdivision plat) This lot has a huge flat that is easily accessible from Denali. So many possibilities for your woodland dream home!

## **Property Features**

**Road Frontage:** 586195.0000