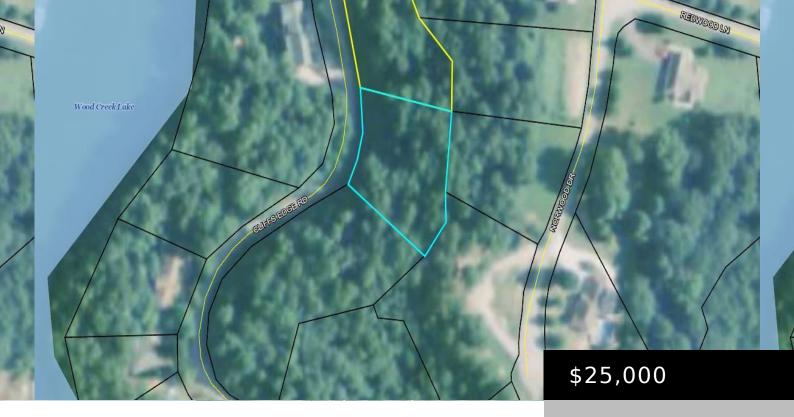

# 44 CLIFF EDGE, EAST BERNSTADT, KY 40729, USA

https://www.kyprimerealty.com

Cliffs Edge Development lot # 44 is across the road from Wood Creek Lake. Lot is ..67 acre and has 148 feet of road frontage. Lot is very scenic and backs up to Cliff line. This is a restricted development of built homes of 1400 Sf or larger and has sewer and water available. Vacation [...]

#### **Location Details**

County: Laurel Laurel Area Desc: 044 - Laurel County

**Directions:** From I-75 exit 41 Southbound turn left toward London go to light then left on North 25, go 5

approximately 2 miles lot is on the right

miles then left on Arnold Lamp Rd, continue straight for

**Zoning:** R-1B **Intermediate School:** Not Applicable