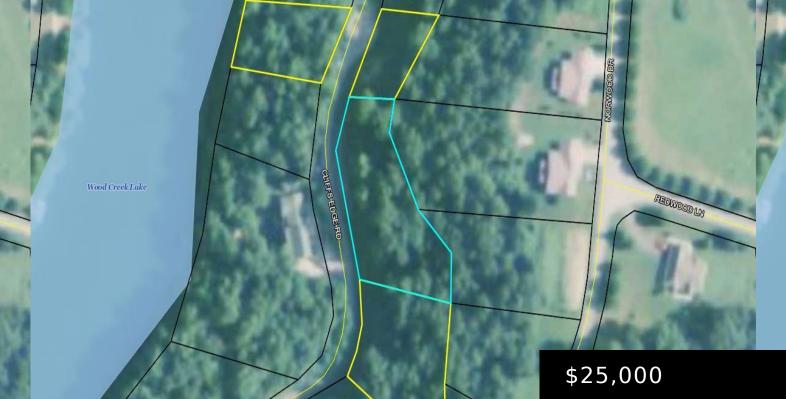

CLIFF EDGE, KENTUCKY 40729, USA

https://www.kyprimerealty.com

Cliffs Edge Development lot # 43 is across road from Wood Creek Lake in Cliffs Edge. Lot is .51 acre and has 266 feet of road frontage. This is a restricted development of built homes of 1400 Sf or larger and has sewer and water available. Lot is wooded and backs up to Cliff line. [...]

#### Area Desc: 044 - Laurel County

**Topography:** Hilly,Waterfront,Wooded

Property Details

Lot Dimensions: .53 acre Unfinished Area Total: 0.00 Finished Area Total: 0.00