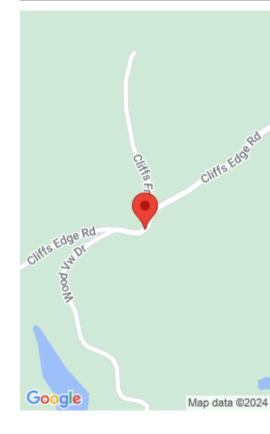

## **Location Details**

County: Laurel Laurel

**Directions:** From I-75 exit 41 Southbound turn left toward London go to light then left on North 25, go 5 miles then left on Arnold Lamp Rd, continue straight for approximately 2 miles lot is on the right