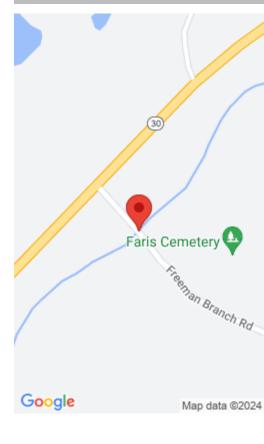

#### **Location Details**

**County:** Laurel Laurel

**Directions:** From I 75 Southbound exit 41 London turn left toward London, straight thru at light onto Hal Rodgers Parkway approx 1 mile left on New 30 just past Harley Davidson. Go 5 miles then right on Freeman Branch Rd. Go approx 1/2 mile to

property on the left.

Intermediate School: Not Applicable

High School: North Laurel

Area Desc: 044 - Laurel

County

**Topography:** Gently

Rolling,Level

**Middle or Junior School:** 