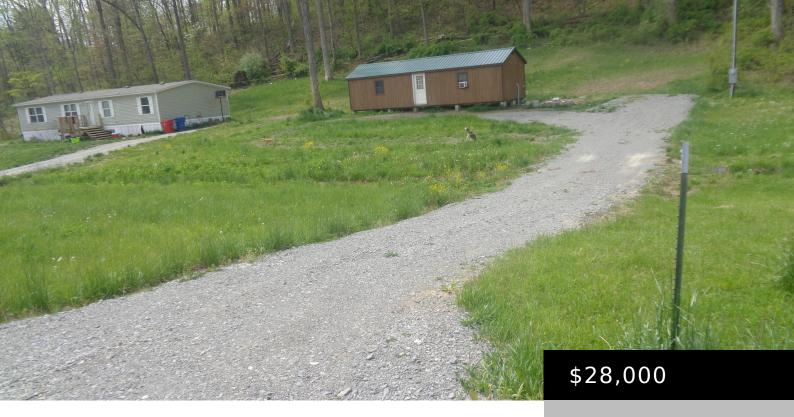

# 42 FREEMAN BRANCH RD, EAST BERNSTADT, KY 40729, USA

https://www.kyprimerealty.com

This is Lot 42 of Freeman Trace Sub, a development with few restrictions. This lot front Freeman Branch Rd lot hat is site ready, with septic, water and electric. Driveway is in. Lot is approx 1/2 acre. Current building on lot will be removed. Looking for a place to park that rv or camper. How [...]

# **Property Features**

Sewer: Septic Tank Utilities: Electricity: Electricity Connected

Utilities: Water: Water Connected