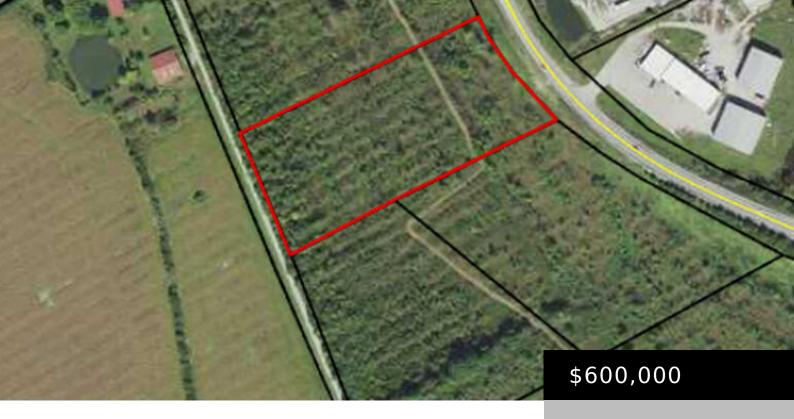

#### 4 PRESTON HWY, LOUISVILLE, KY 40219, USA

https://www.kyprimerealty.com

Excellent development opportunity – 6.02 acres zoned IL (light industrial) located approx.1 mile from I-65. This property is also part of a larger development opportunity that includes a total of 84+ acres zoned B-1 (business), A-1 (agricultural) and IL – (Light Industrial) which may all be purchased as well. This property is located approx. 1 [...]