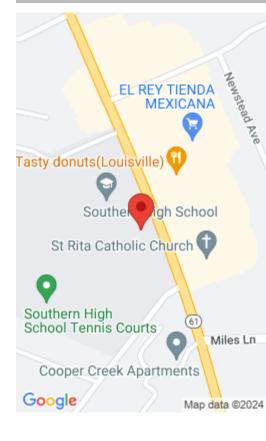

#### **Location Details**

County: Bullitt Bullitt Area Desc: 051 - Bullitt

County

**Directions:** Directions: (google address 1689 S. Preston Hwy) from Louisville - Gene Snyder fwy head south on I-65 S - 9.3 miles, take exit 116 for KY-480 toward KY-6, keep right at the fork and merge

destination will be on the left. Or from Lebanon Junction head NE on KY-61 N twrd Collings Hill Rd. 9.4 miles, the destination will be on

onto KY-480 w/Cedar Grove Rd. 0.9 mi. turn right only KY-61N,

left