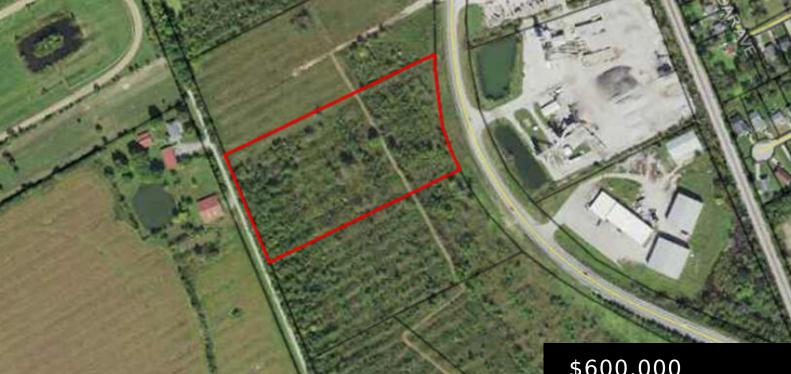

#### **PRESTON HWY, SHEPHERDSVILLE, KY, USA**

https://www.kyprimerealty.com

Excellent development opportunity - 6 acres zones IL (Light Industrial) located approx. 1 mile from I-65. This property is also part of a larger development opportunity that includes a total of 90+ acres zoned B-1 (business), A-1 (agricultural) and IL - (Light Industrial) which may all be purchased as well. This property is located approx. [...]

#### \$600,000