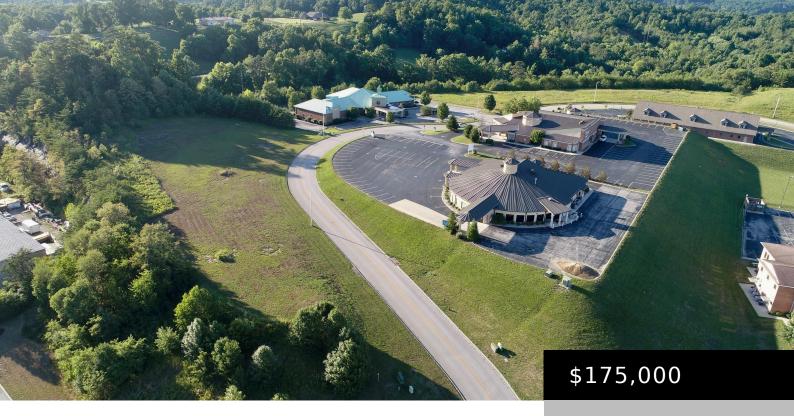

## LONDON MOUNTAIN VIEW DR, LONDON, KY 40741, USA

https://www.kyprimerealty.com

Prime commercial, highly visible, lot just off Exit 41 and Interstate 75. Lot is located in a high traffic commercial area, in an established commercial development. Neighboring businesses include various medical services, restaurants, hotels, retail space and convenience stores/gas stations. The possibilities are unlimited.

## **Location Details**

County: Laurel, Laurel

Area Desc: 044 Laurel County

Directions: From I-75, Exit 41, west on Hwy 80 (Russell Dyche Hwy), Right

on London Mountain View Drive, up the hill to 1st lot on left.