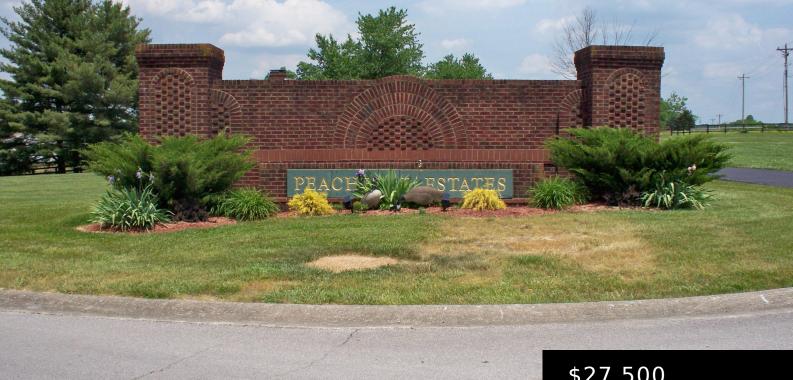

#### **ORCHARD WAY, LAWRENCEBURG, KY 40342, USA**

https://www.kyprimerealty.com

Secluded subdivision within city limits. R-1B zoning. Protective deed restrictions. No thru traffic. Very nice homes. All underground utilities. City water and sewer. +- half acre to 3/4 acre lots available. Photos are an overview of the subdivision, not the lot. Plat and deed restrictions on file. Seller is related to the Realtor.

### **Location Details**

County: Anderson Anderson

**Directions:** From Woodford Street and North Main, take North Main approximately one mile and turn right on Walker Lane. Go to the end and Peachtree Estates is on the left.