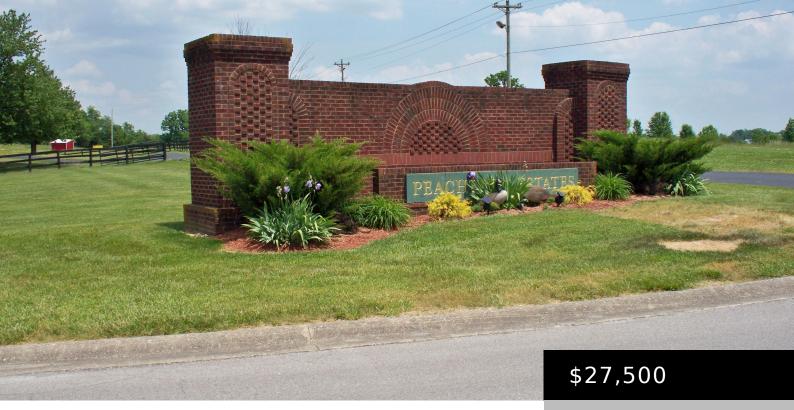

# FREESTONE WAY, LAWRENCEBURG, KY 40342, USA

https://www.kyprimerealty.com

R I zoning. All underground utilities. Protective deed restrictions. Secluded subdivision within city limits. No thru traffic. +- one half acre to 3/4 acre lots available. Very nice area with nice homes. Photos are an overview of the subdivision, not the lot. Seller is related to the listing broker.

### **Location Details**

County: Anderson Anderson Area Desc: 013 - Anderson

County

**Directions:** From Woodford Street at North Main, take North Main approximately one mile and turn right on Walker Lane. Go to the end of Walker Lane and Peachtree Estates is on the left.