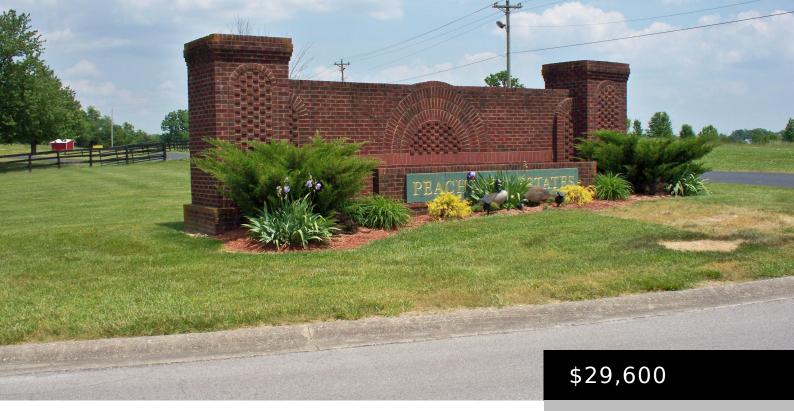

# ORCHARD WAY, LAWRENCEBURG, KY 40342, USA

https://www.kyprimerealty.com

Secluded subdivision within city limits. R I B zoning. Protective deed restrictions. No thru traffic. Very nice homes. All underground utilities. City water and sewer. +- one half acre to 3/4 acre lots available .Photos are an overview of the subdivision, not the lot. Seller is related to the Realtor. Plat and deed restrictions on [...]

end and Peachtree Estates is on the left.

Intermediate School: Not Applicable Middle or Junior School:

Anderson Co

High School: Anderson Co