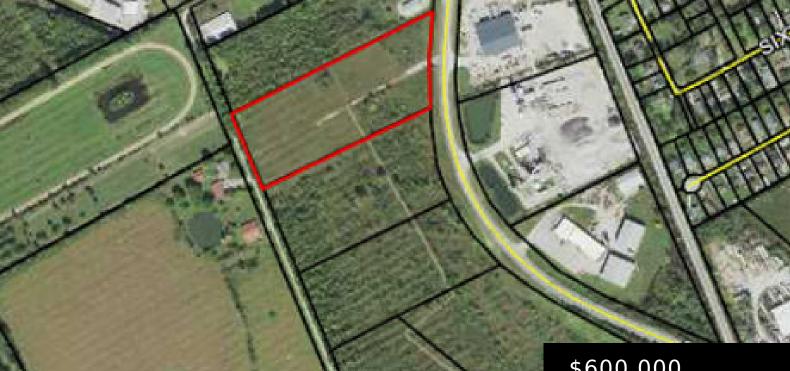

### 2 PRESTON HWY, LOUISVILLE, KY 40219, USA

https://www.kyprimerealty.com

Excellent development opportunity - 6 acres zoned IL (light industrial) located approx.1 mile from I-65. In addition, there are 10 acres zoned B-1 (business) also available for purchase - this site is the main access to the Old Preston Hwy site plat and has direct access to the railroad. This property also has sewer, water [...]

#### \$600,000

## **Location Details**

County: Bullitt Bullitt

**Directions:** Directions: (google address 1689 S. Preston Hwy) from Louisville - Gene Snyder fwy head south on I-65 S - 9.3 miles, take exit 116 for KY-480 toward KY-6, keep right at the fork and merge onto KY-480 w/Cedar Grove Rd. 0.9 mi. turn right only KY-61N, destination will be on the left. Or from Lebanon Junction head NE on KY-61 N twrd Collings Hill Rd. 9.4 miles, the destination will be on left