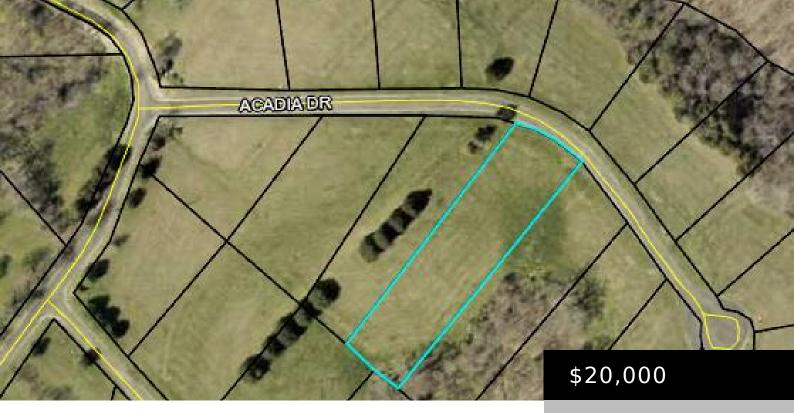

#### RUSSELL SPRINGS, KY 42642, USA

https://www.kyprimerealty.com

One Acre lot on a quiet cul-de-sac in the beautiful gated community of Parks Ridge Subdivision. This is a perfect place to build a vacation home or enjoy your dream home year around. Underground utilities and is very well maintained. Parks Ridge Subdivision is approx 6 miles from Lake Cumberland Marina (formerly Alligator II) on [...]

### **Location Details**

County: Russell Russell

**Directions:** 910 to 76, right on Parks Ridge after Eli Country store, left on Acadia

Elementary School: Russell Co

Middle or Junior School: Russell Co

Area Desc: 046 - Russell County

## **Property Details**

Lot Dimensions: 400x109x106x422 Unfinished Area Total: 0.00

Finished Area Total: 0.00 Farm w/House: No