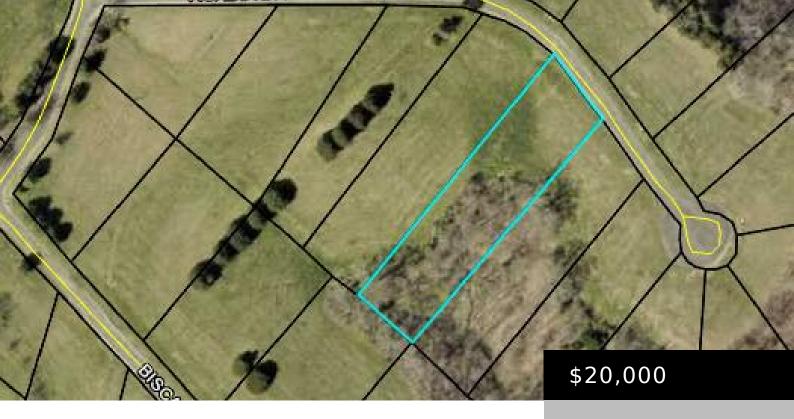

### **RUSSELL SPRINGS, KY 42642, USA**

https://www.kyprimerealty.com

One Acre lot on a quiet cul-de-sac in the beautiful gated community of Parks Ridge Subdivision. This is a perfect place to build a vacation home or enjoy your dream home year around. Underground utilities and is very well maintained. Parks Ridge Subdivision is 6 miles from Lake Cumberland Marina (formerly Alligator II) on Caney [...]