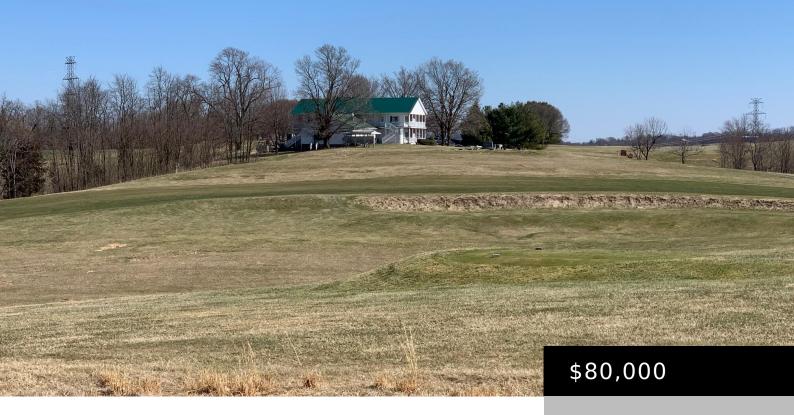

### 16 HUNTER DR, LANCASTER, KY 40444, USA

https://www.kyprimerealty.com

Lot # 16- 1 Acre lot on Hunter Drive is a great residential lot located on Herrington Lake in Woodlawn Estates. A cleared 1 Acre level lot on #6 Fairway on the golf course side. Woodlawn Estates is a beautiful lakeside and golf community . Pete Dye's 'The Peninsula' Golf Resort in north Garrard county [...]