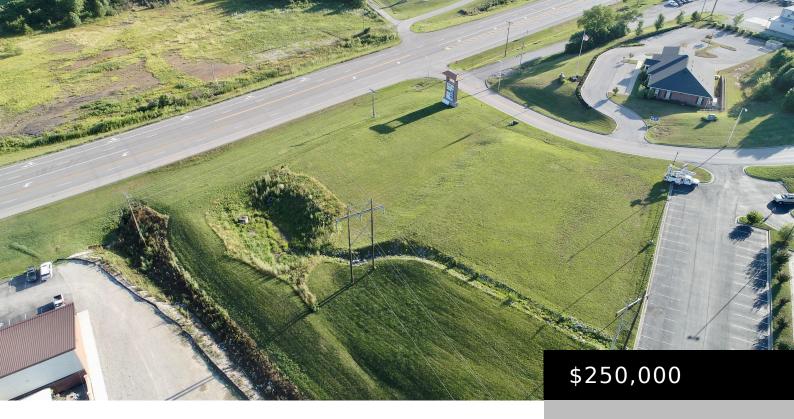

## LONDON MOUNTAIN VIEW DR, LONDON, KY 40741, USA

https://www.kyprimerealty.com

Prime commercial lot, just off Exit 41 and Interstate 75. Lot is located in a high traffic commercial area, in an established commercial area. Neighboring businesses include various medical services, restaurants, hotels, retail space and convenience stores/gas stations. Adjacent lots are available should more acreage be needed. The possibilities are unlimited.

## **Location Details**

County: Laurel, Laurel

Area Desc: 044 Laurel County

**Directions:** From I-75, Exit 41, west on Hwy 80, right on London

Mountain View Drive, 2nd lot on right.