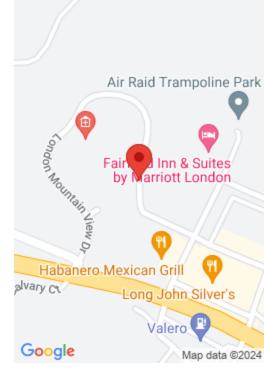

## **Location Details**

County: Laurel, Laurel

Area Desc: 044 Laurel County

Directions: From I-75, Exit 41, West on Hwy 80 (Russell Dyche Hwy), right

on London Mountain View Drive, lot is immediately on the right.