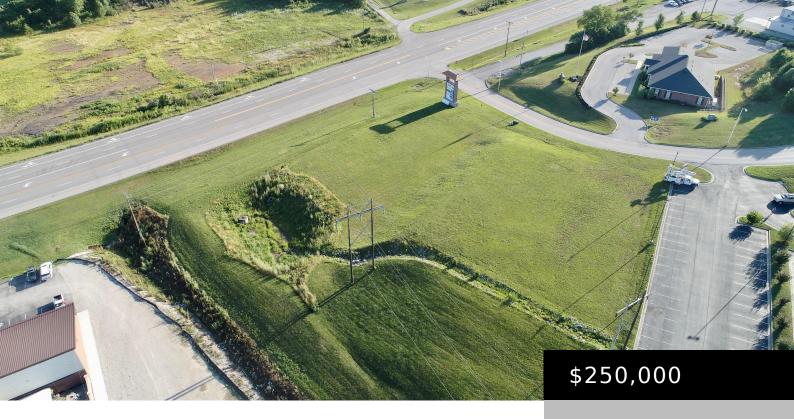

## LONDON MOUNTAIN VIEW DR, LONDON, KY 40741, USA

https://www.kyprimerealty.com

Prime commercial lot, with road frontage on Russell Dyche Hwy, just off Exit 41 and Interstate 75. Lot is located in a high traffic commercial area, in an established commercial area. Neighboring businesses include various medical services, restaurants, hotels, retail space and convenience stores/gas stations. Adjacent lots are available should more acreage be needed. The [...]