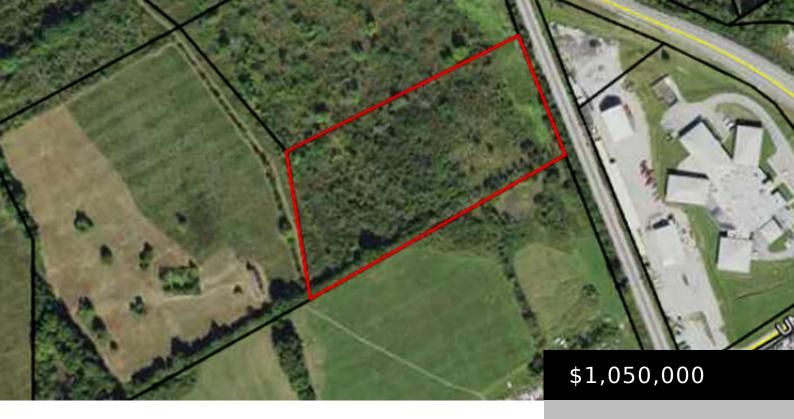

#### PRESTON HWY, SHEPHERDSVILLE, KY, USA

https://www.kyprimerealty.com

Excellent development opportunity – 6.00 acres zoned IL (Light Industrial) located approx. 1 mile from I-65. This property is also part of a larger development opportunity that includes a total of 90+ acres zoned B-1 (business), A-1 (agricultural) and IL – (Light Industrial) which may all be purchased as well. This property is located approx. [...]

#### **Location Details**

County: Bullitt Bullitt Area Desc: 051 - Bullitt

County

**Directions:** Directions: (google address 1689 S. Preston Hwy) from Zoning: Other Louisville - Gene Snyder fwy head south on I-65 S - 9.3 miles, take

onto KY-480 w/Cedar Grove Rd. 0.9 mi. turn right only KY-61N, destination will be on the left. Or from Lebanon Junction head NE on

exit 116 for KY-480 toward KY-6, keep right at the fork and merge

KY-61 N twrd Collings Hill Rd. 9.4 miles, the destination will be on