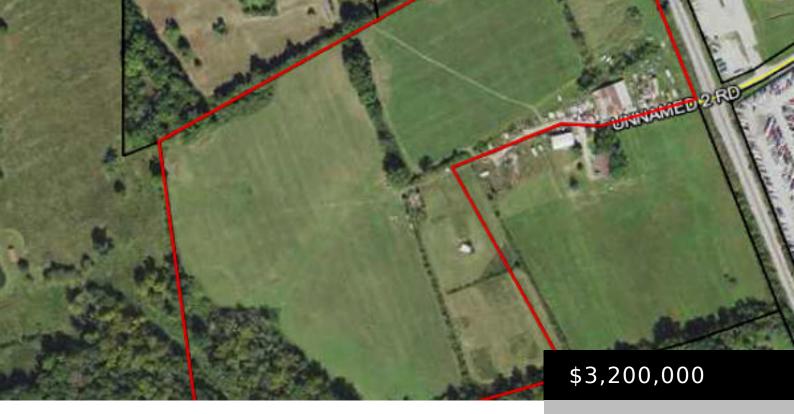

#### **PRESTON HWY, SHEPHERDSVILLE, KY, USA**

https://www.kyprimerealty.com

Excellent development opportunity – 21.98 acres zoned AG-1 (agricultural) and 10 acres zones B-1 (business) for a total of 31.98 acres located approx. 1 mile from I-65. This property is also part of a larger development opportunity that includes a total of 90+ acres zoned B-1 (business), A-1 (agricultural) and IL – (Light Industrial) which [...]

# **Location Details**

County: Bullitt Bullitt

**Directions:** Directions: (google address 1689 S. Preston Hwy) from Louisville - Gene Snyder fwy head south on I-65 S - 9.3 miles, take exit 116 for KY-480 toward KY-6, keep right at the fork and merge onto KY-480 w/Cedar Grove Rd. 0.9 mi. turn right only KY-61N, destination will be on the left. Or from Lebanon Junction head NE on KY-61 N twrd Collings Hill Rd. 9.4 miles, the destination will be on left

Zoning: Other

Intermediate School: Not Applicable

High School: Bullitt

Area Desc: 051 - Bullitt County

Topography: Level

Elementary School: Old Mill

Middle or Junior School: Mt Washington

**Property Details** 