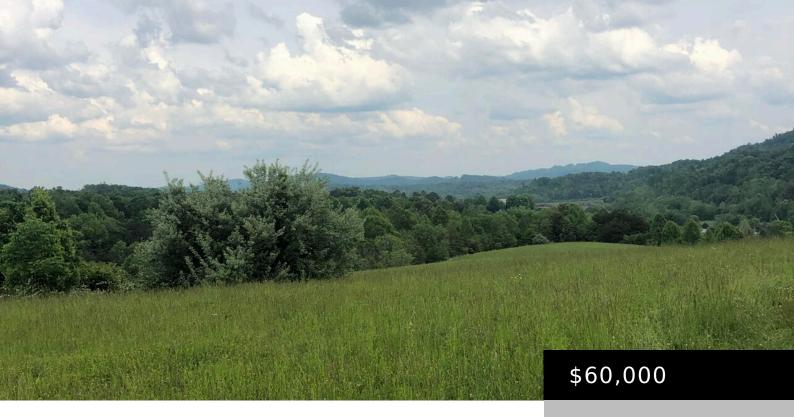

#### CORBIN, KY 40701, USA

https://www.kyprimerealty.com

Level to gently rolling 5.9 acre lot located in the newly formed Meadow Stone subdivision approximately 2 miles from Corbin off Hwy 26 and Lloyd Hollow Road. These picturesque building lots have limited restrictions-no manufactured homes, homes of at least 1500 sq. ft., and no junk in yards.