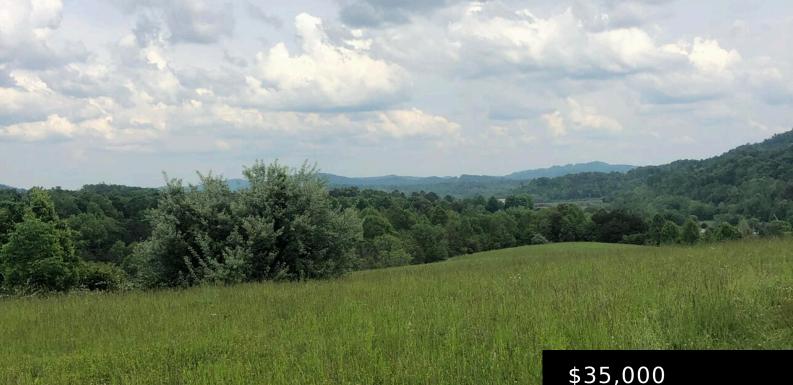

### LLOYD HOL RD, CORBIN, KY 40701, USA

https://www.kyprimerealty.com

Level 1.7 acre lot located in the newly formed Meadow Stone subdivision approximately 2 miles from Corbin off Hwy 26 and Lloyd Hollow Road. These picturesque building lots have limited restrictions-no manufactured homes, homes of at least 1500 sq. ft., and no junk in yards.

### **Property Details**

Lot Dimensions: approximately 1.7 acres Unfinished Area Total: 0.00 Area Desc: 068 - Whitley County

**Topography:** Cleared, Gently Rolling, Level

School District: Whitley County - 68