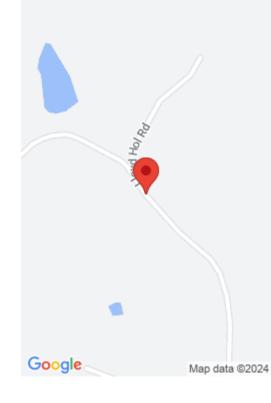

# **Location Details**

County: Whitley Whitley

**Directions:** From Exit 25, travel 0.6 mile on Hwy 25N toward Baptist Health. Turn right onto the Corbin Bypass and travel 1.5 mile to turn left on Downtown/Corbin ramp. At the end of the ramp, turn right onto Highway 26 and travel 2.1 miles to Lloyd Hollow Road on the right. Follow RE/MAX signs to lot.