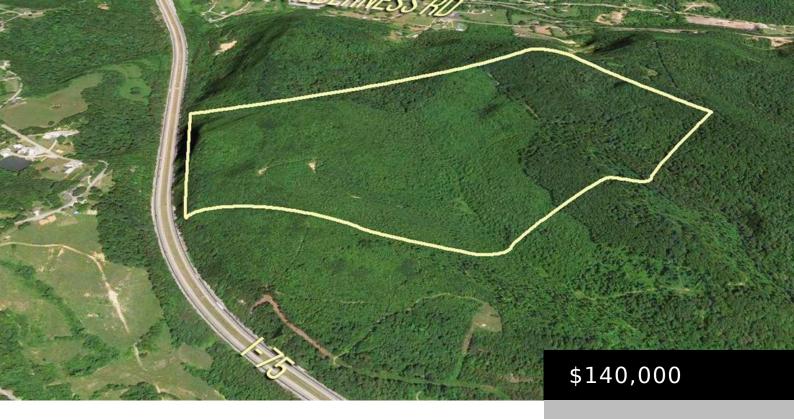

#### LIMESTONE ST, MT VERNON, KY 40456, USA

https://www.kyprimerealty.com

Hunter's Paradise! This beautiful, vast 140 acre tract of land is nestled in the mountains of Mount Vernon and has tons of potential! Property is just 10 minutes from I-75 and good cell service. There is an easement to enter property off Limestone Hollow Road. Whether you like hunting, ATVing, or camping, this land would [...]

#### **Location Details**

County: Rockcastle Rockcastle County

Area Desc: 022 - Rockcastle County

**Directions:** I-75S, Exit 59 and turn left. Go 2.5 mi and turn right onto Lime Plant Road. In .3 mi turn left onto the gravel road which is Limestone Hollow Road and follow

## **Property Details**

**Lot Dimensions:** 140 Acres **Finished Area Total:** 0.00

**Unfinished Area Total: 0.00 Above Grade Finished Area: 0.00** 

**Above Grade Unfinished Area:** 0.00 **Farm w/House:** No