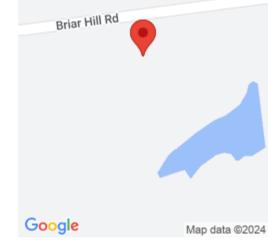

#### **Location Details**

**County:** Fayette Fayette Area Desc: 002 - Fayette County NE

**Directions:** Winchester Rd., left on Haley, 2.5 miles. **Topography:** Gently Rolling, Level Property on right or from Brair Hill, turn right on Haley &