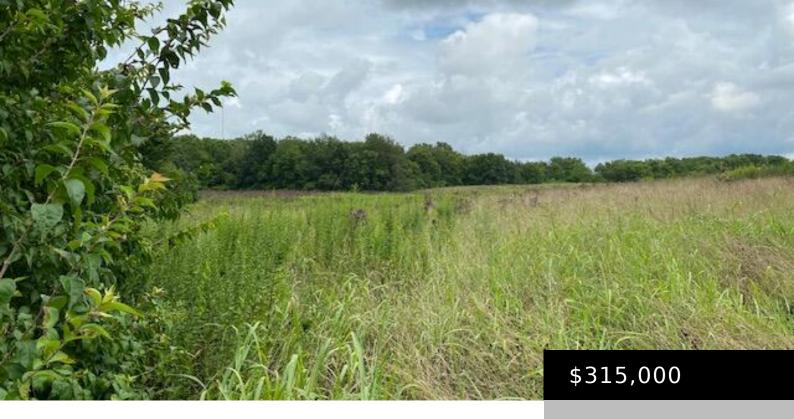

### LEXINGTON, KY 40516, USA

https://www.kyprimerealty.com

Nice 43 acre tract. Beautiful building site. Great for gentleman farm, small horse operation or your new Hemp crop. 1 mile off I-64.

**Gary R Denton** 

## **Property Details**

**Lot Dimensions:** 43.81 Acres **Finished Area Total:** 0.00

**Unfinished Area Total: 0.00 Above Grade Finished Area: 0.00** 

**Above Grade Unfinished Area: 0.00** 

# **Miscellaneous**

Water Source: Public

**Present Use:** Crops

Possession of Farm: Close Of Escrow

**Conservation Easement: No** 

**Best Use:** Crops, Horses, Pasture, Residential

**Courtesy of** 

**Office Name:** Rector Hayden, Realtors **Office ID:** 20180519171537918166000000