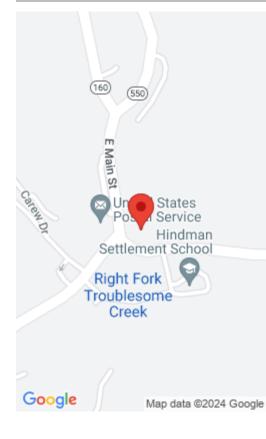

#### **Location Details**

County: Knott Knott Area Desc: 084 - Knott County

**Directions:** Traveling on HWY 80 E, turn left onto KY 2029. If traveling W take right on KY 2029. Travel 1.9 miles then take left onto Laurel Fork Rd. Travel 3.5 miles and destination is on

the right.

Intermediate School: Not Applicable Middle or Junior School: Not

Applicable

Creek

**Elementary School: Carr** 

**High School:** Knott County Central