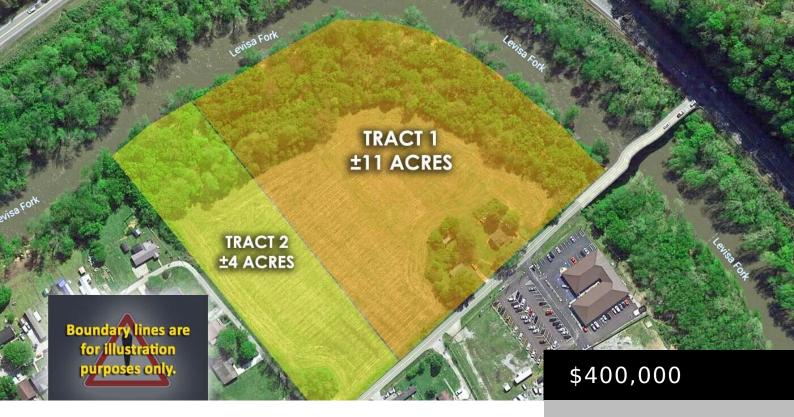

## JOHN CC MAYO AVE, KENTUCKY, USA

https://www.kyprimerealty.com

ONLINE ONLY Absolute Auction!!! Two tracts totaling +/-15 Acres to be sold at ONLINE ONLY Multi-Parcel auction beginning on Wed., April 27, 2022 at 12 Noon with bids ENDING on Sunday, May 1, 2022 beginning at 6:00 PM with a 3-minute soft close. TRACT 1 consisting of +/-11 acres and TRACT 2 consisting of +/-4 [...]